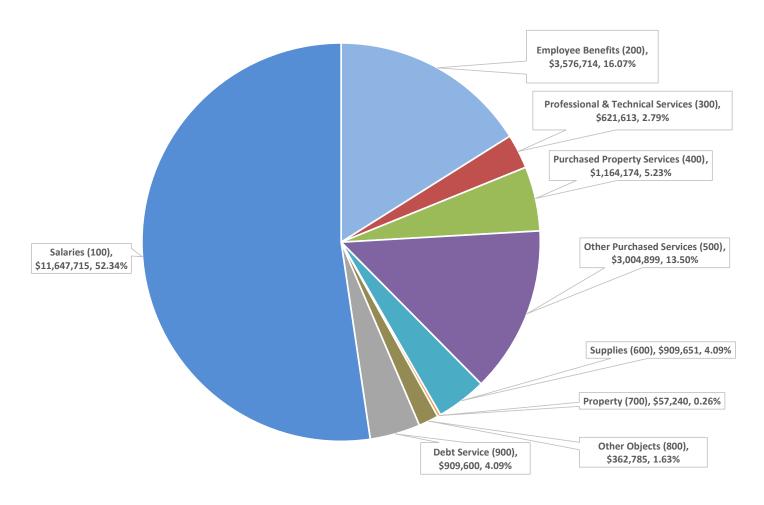

|                                         | 2020-2021  | 2020-2021  | 2021-2022  | 2021-2022  | 2022-2023  | 2023-2024  | % Over    | \$ Over   |                                                                                                                                            |
|-----------------------------------------|------------|------------|------------|------------|------------|------------|-----------|-----------|--------------------------------------------------------------------------------------------------------------------------------------------|
| DUDGET CUMMARY                          | Approved   | Actual     | Approved   | Actual     | Approved   | Requested  | last year | last year | Object Becaused as                                                                                                                         |
| BUDGET SUMMARY EXPENDITURES BY OBJECT   | Budget     | Expense    | Budget     | Expense    | Budget     | Budget     |           |           | Object Description                                                                                                                         |
| CODE                                    |            |            |            |            |            |            |           |           |                                                                                                                                            |
| Salaries (100)                          | 10,732,733 | 10,327,388 | 10,959,635 | 10,608,313 | 11,264,218 | 11,647,715 | 3.40%     | 383,497   | Includes regular and extra compensatory wages for employees                                                                                |
| Employee Benefits (200)                 | 4,110,265  | 4,040,567  | 4,128,628  | 4,126,277  | 4,085,438  | 3,576,714  | -12.45%   | (508,724) | Contractual Benefits for employees including medical, life insurance, annuities and FICA/Medicare.                                         |
| Professional & Technical Services (300) | 493,119    | 487,442    | 542,483    | 518,072    | 580,241    | 621,613    | 7.13%     | 41,372    | Primarily legal, consulting, rehabilitative, and professional development services performed by outside contractors.                       |
| Property Services (400)                 | 1,105,039  | 994,851    | 1,098,382  | 1,092,253  | 1,110,663  | 1,164,174  | 4.82%     | 53,511    | Expenditures from these accounts are used for upkeep and repairs of school buildings and equipment.                                        |
| Other Services (500)                    | 2,273,042  | 2,064,946  | 2,649,932  | 2,594,902  | 2,873,375  | 3,004,899  | 4.58%     | 131,524   | Expenditures from these accounts are used primarily for transportation, communications, out of district tuition, travel, and conferences.  |
| Supplies and Materials (600)            | 648,727    | 544,256    | 682,445    | 655,761    | 746,466    | 909,651    | 21.86%    | 163,185   | Includes supplies, materials, textbooks, utilities such as heating oil.                                                                    |
| Equipment (700)                         | 39,161     | 32,074     | 37,668     | 28,031     | 75,309     | 57,240     | -23.99%   | (18,069)  | Funds from these accounts are used for new and replacement equipment.                                                                      |
| Other Objects (800)                     | 222,455    | 240,322    | 338,700    | 334,274    | 155,729    | 362,785    | 23.76%    | 207,056   | These accounts are used to budget for professional memberships, bond issuance costs, capital projects, and capital sinking fund transfers. |
| TOTAL                                   | 19,624,541 | 18,731,845 | 20,437,872 | 19,957,883 | 20,891,439 | 21,344,790 |           |           |                                                                                                                                            |
| Total General Fund                      | 19,624,541 | 18,731,845 | 20,437,872 | 19,957,883 | 20,891,439 | 21,344,790 |           |           |                                                                                                                                            |
| Debt Service                            | 1,539,200  | 1,539,200  | 1,500,250  | 1,488,025  | 793,800    | 909,600    |           |           |                                                                                                                                            |
| Debt Service - Principal Only           | 1,380,000  | 1,380,000  | 1,380,000  | 1,380,000  | 735,000    | 830,200    |           |           |                                                                                                                                            |
| Total Expenditures                      | 21,163,741 | 20,111,845 | 21,938,122 | 21,445,908 | 21,685,239 | 22,254,390 | 2.62%     | 569,152   | Gross Change over 2022/23 Budget                                                                                                           |
| Revenues                                | 249,487    | 289,560    | 285,681    | 373,209    | 493,499    | 409,816    |           |           |                                                                                                                                            |
| Net Billings to Town                    | 20,914,254 | 19,822,285 | 21,652,441 | 21,072,699 | 21,191,740 | 21,844,574 | 3.08%     | 652,835   | Net Change over 2022/23 Budget                                                                                                             |