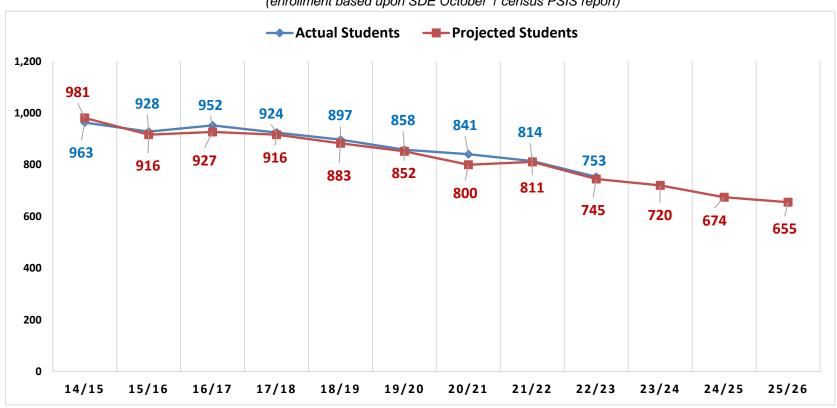

### Regional School District 4 (7-12) Enrollment History

#### Regional School District 4

Enrollment and Projections (Grades 7-12) 2014/15 through 2025/26 (enrollment based upon SDE October 1 census PSIS report)

\*Numbers do not include Out of District placements (outplaced Special Education, Magnet schools, and Vocational Agriculture)

<sup>\*\*</sup>Pete Prowda projections used for years 14/15 through 18/19

<sup>\*\*\*</sup>Principal's projection used for 19/20 and 20/21

<sup>\*\*\*\*</sup> NESDEC study used for projections for 21/22-25/26