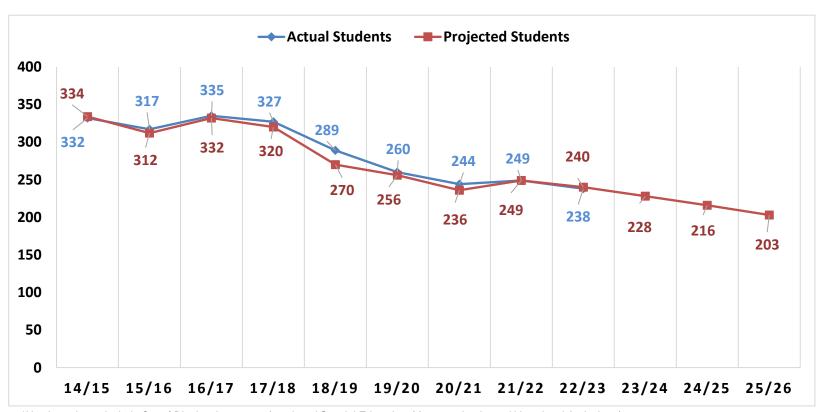

### **John Winthrop Middle School Enrollment History**

#### John Winthrop Middle School

Enrollment and Projections (Grades 7-8) 2014/15 through 2025/26 (enrollment based upon SDE October 1 census PSIS report)

<sup>\*</sup>Numbers do not include Out of District placements (outplaced Special Education, Magnet schools, and Vocational Agriculture)