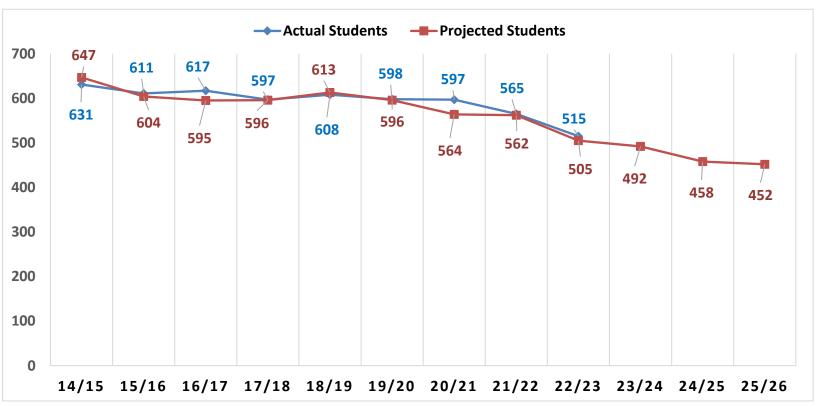

### **John Winthrop Middle School Enrollment History**

#### John Winthrop Middle School

Enrollment and Projections (Grades 7-8) 2014/15 through 2025/26 (enrollment based upon SDE October 1 census PSIS report)

<sup>\*</sup>Numbers do not include Out of District placements (outplaced Special Education, Magnet schools, and Vocational Agriculture)

<sup>\*\*</sup>Pete Prowda projections used for years 14/15 through 18/19

<sup>\*\*\*</sup>Principal's projection used for 19/20 and 20/21

<sup>\*\*\*\*</sup> NESDEC study used for projections for 21/22-25/26